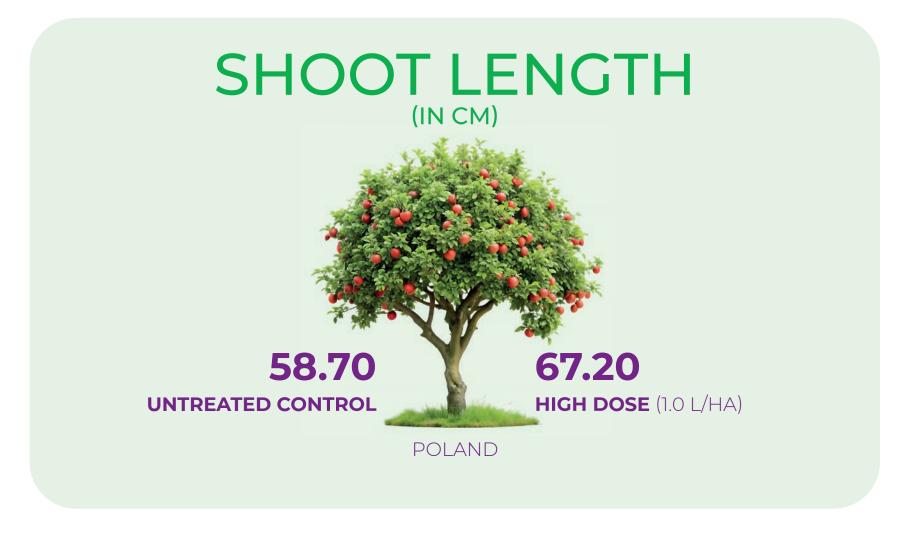

## TRIGGRR IS PROVEN EFFECTIVE IN EUROPE TO INCREASE:

CHLOROPHYLL | VEGETATIVE DEVELOPMENT | WEIGHT | PRODUCTION/YIELD

## VEGETATIVE DEVELOPMENT

LEARN MORE AT TRIGGRR.COM