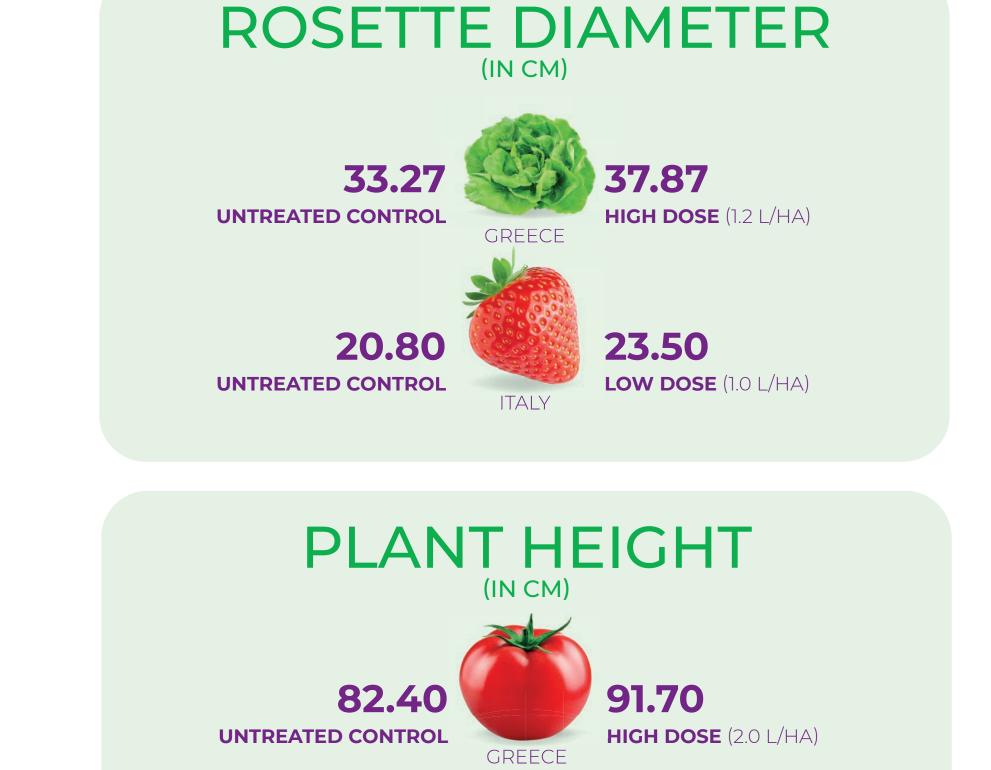

## TRIGGRR IS PROVEN EFFECTIVE IN EUROPE TO INCREASE:

CHLOROPHYLL | VEGETATIVE DEVELOPMENT | WEIGHT | PRODUCTION/YIELD

## VEGETATIVE DEVELOPMENT

LEARN MORE AT TRIGGRR.COM