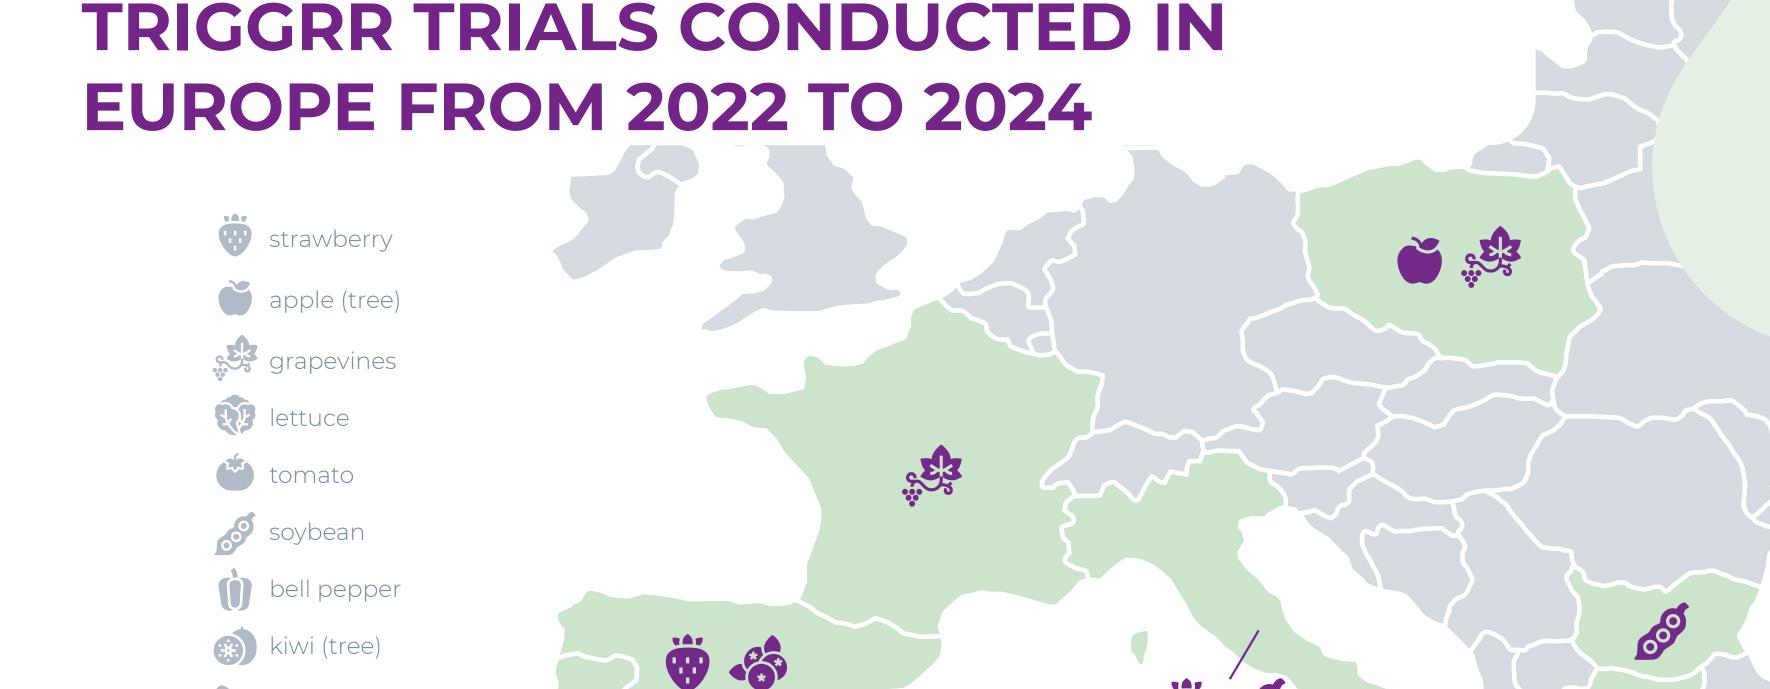

## TRIGGRR IS PROVEN EFFECTIVE IN EUROPE TO INCREASE:

CHLOROPHYLL | VEGETATIVE DEVELOPMENT | WEIGHT | PRODUCTION/YIELD