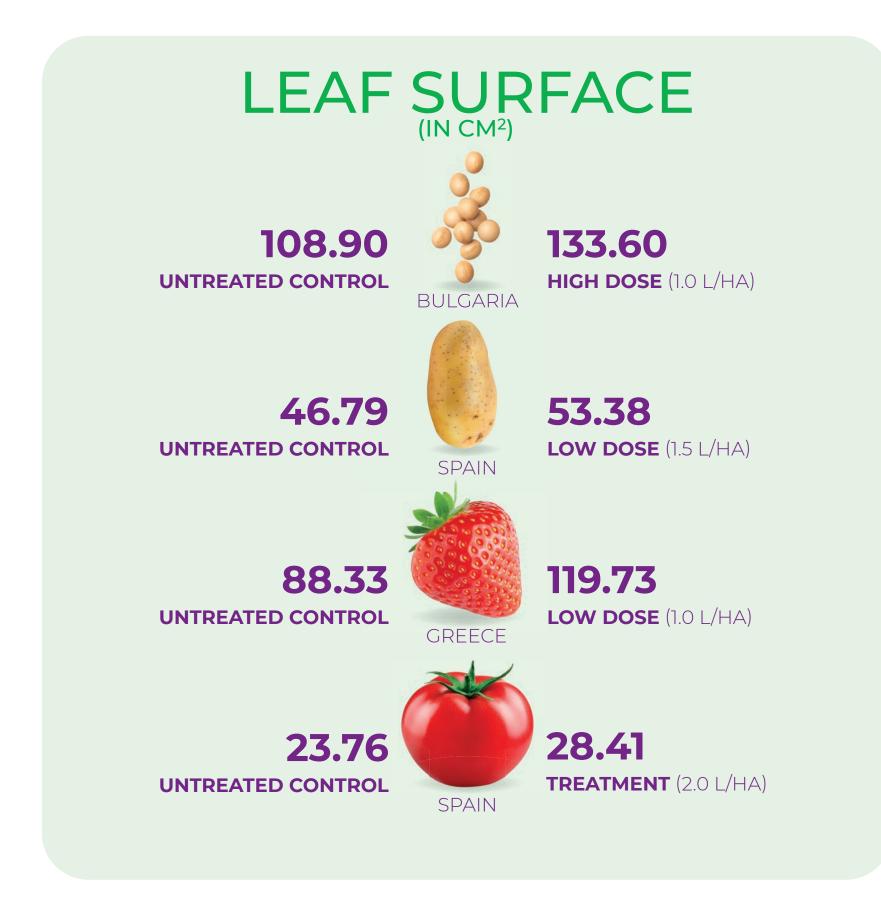

## TRIGGRR IS PROVEN EFFECTIVE IN EUROPE TO INCREASE:

CHLOROPHYLL | VEGETATIVE DEVELOPMENT | WEIGHT | PRODUCTION/YIELD

## VEGETATIVE DEVELOPMENT

LEARN MORE AT TRIGGRR.COM