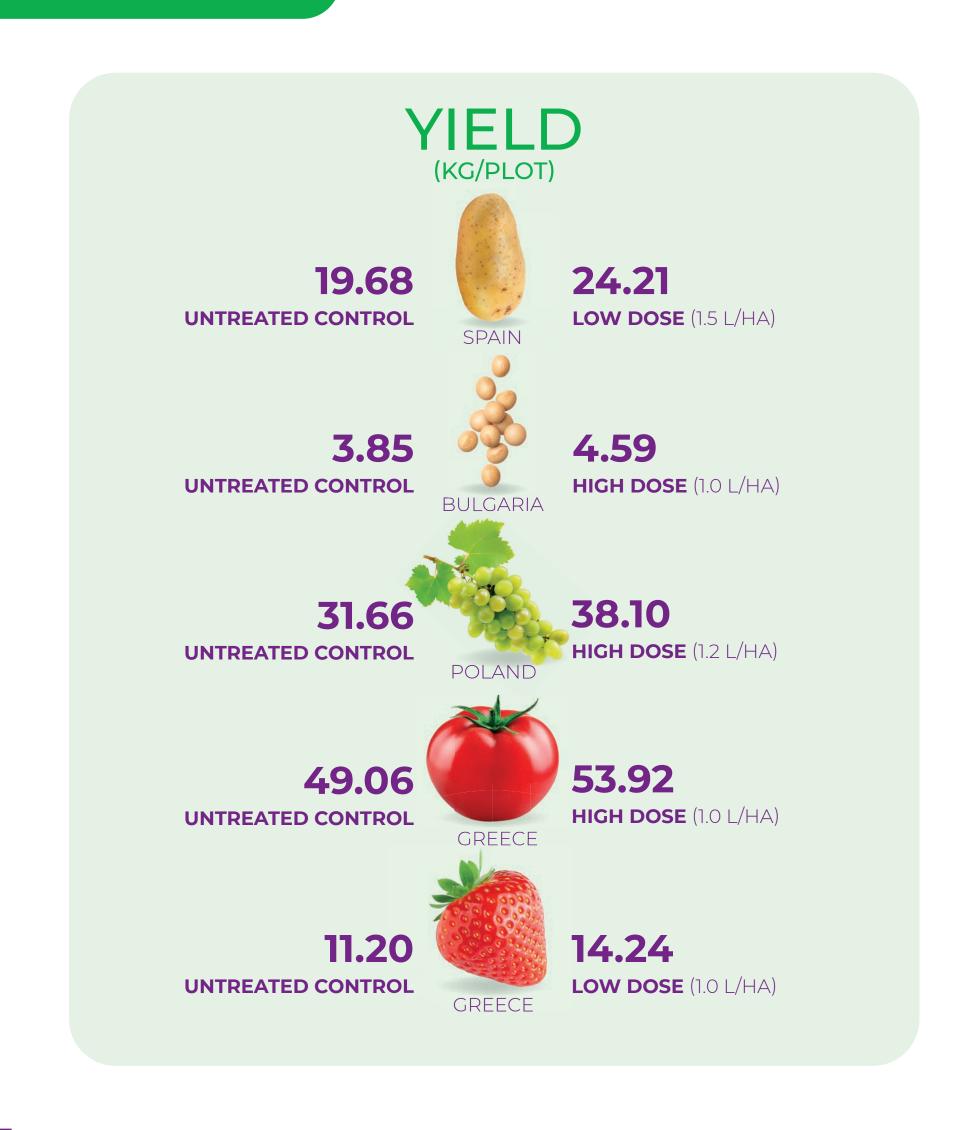

## TRIGGRR IS PROVEN EFFECTIVE IN EUROPE TO INCREASE:

CHLOROPHYLL | VEGETATIVE DEVELOPMENT | WEIGHT | PRODUCTION/YIELD