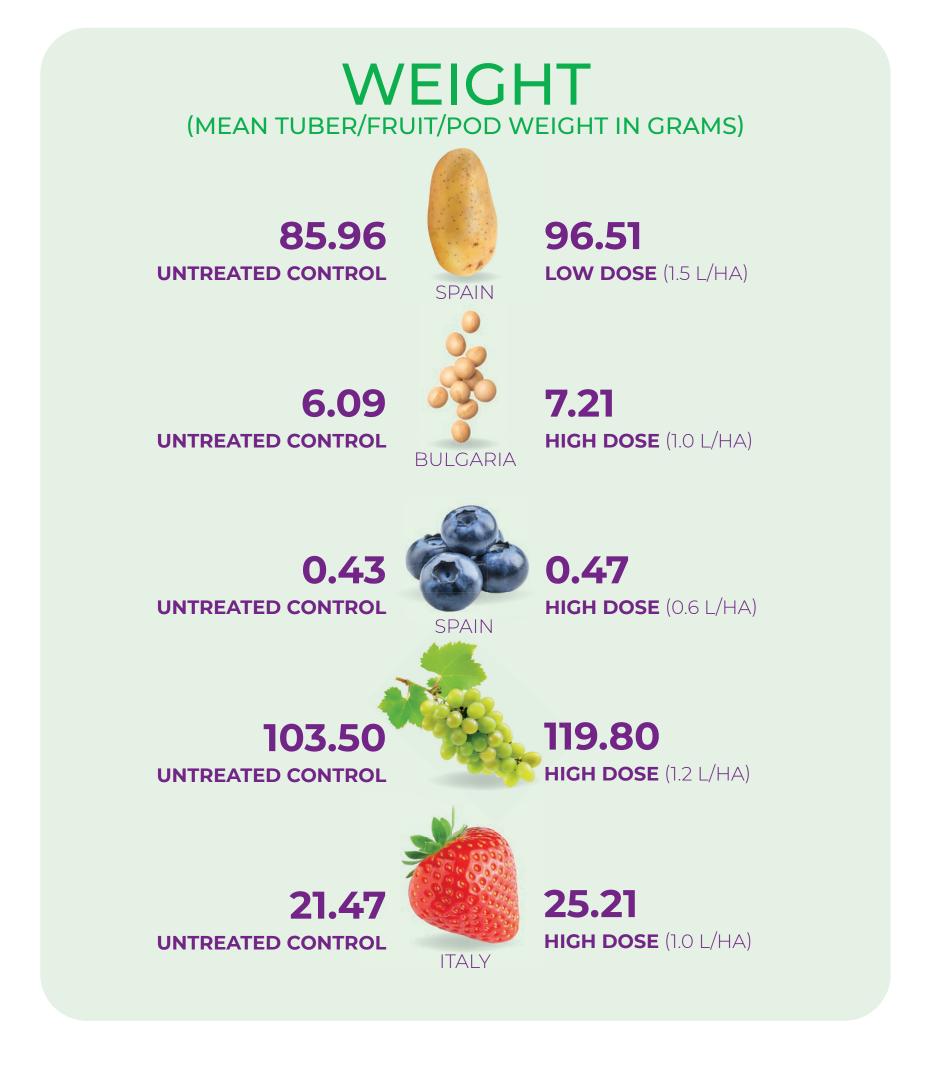

## TRIGGRR IS PROVEN EFFECTIVE IN EUROPE TO INCREASE:

CHLOROPHYLL | VEGETATIVE DEVELOPMENT | WEIGHT | PRODUCTION/YIELD