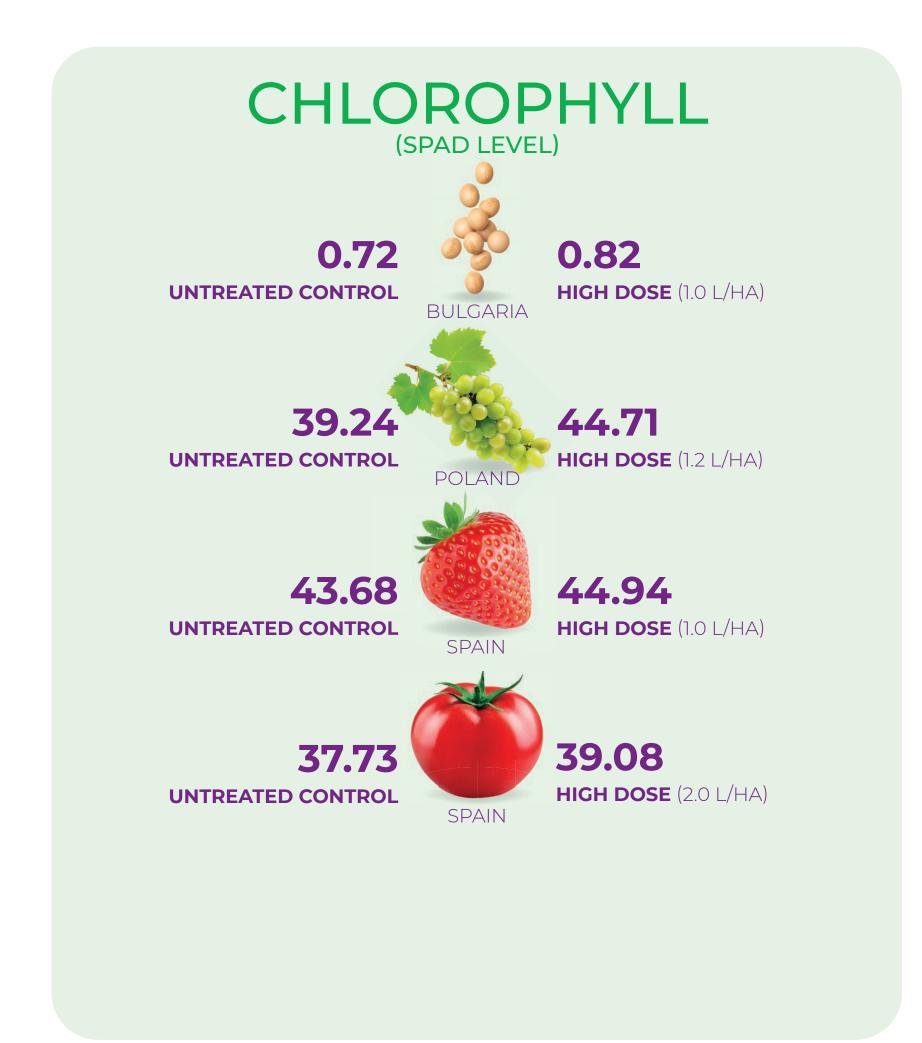

## TRIGGRR IS PROVEN EFFECTIVE IN EUROPE TO INCREASE:

CHLOROPHYLL | VEGETATIVE DEVELOPMENT | WEIGHT | PRODUCTION/YIELD