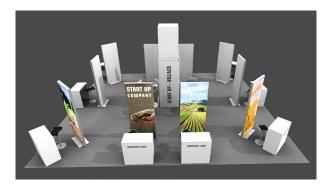

### Offer

|                                          | Dimensions                                                                              | Included                                                                                                                                                                                                                                                                                                                                                                                                                                                                                                                            | CHF  |
|------------------------------------------|-----------------------------------------------------------------------------------------|-------------------------------------------------------------------------------------------------------------------------------------------------------------------------------------------------------------------------------------------------------------------------------------------------------------------------------------------------------------------------------------------------------------------------------------------------------------------------------------------------------------------------------------|------|
| Space in Start-up<br>Village in Hall 4.1 | Length 2 m / 6.5 ft Width 2 m / 6.5 ft Height 2.5 m / 8.2 ft Dimensions are approximate | <ul> <li>LED-Light box (width 1 m × height 2.5 m) with your branding on the front side</li> <li>1 lockable cabinet with logo (width 1 m)</li> <li>1 high chair</li> <li>Electricity, 1 socket type 13 (230V, 10A, 2.3kW)*</li> <li>Spot lights</li> <li>Carpet (grey)</li> <li>1 conference pass</li> <li>Common meeting space</li> <li>Entry in exhibitor list on website with logo and link to company website</li> <li>Entry in Attendee Hub and app</li> <li>Company name on printed hall plan with rocket pictogram</li> </ul> | 1500 |