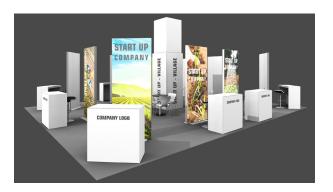

### Offer

|                                          | Dimensions                                                                              | Included                                                                                                                                                                                                                                                                                                                                                                                                                                                                                                                            | CHF  |
|------------------------------------------|-----------------------------------------------------------------------------------------|-------------------------------------------------------------------------------------------------------------------------------------------------------------------------------------------------------------------------------------------------------------------------------------------------------------------------------------------------------------------------------------------------------------------------------------------------------------------------------------------------------------------------------------|------|
| Space in Start-up<br>Village in Hall 4.1 | Length 2 m / 6.5 ft Width 2 m / 6.5 ft Height 2.5 m / 8.2 ft Dimensions are approximate | <ul> <li>LED-Light box (width 1 m × height 2.5 m) with your branding on the front side</li> <li>1 lockable cabinet with logo (width 1 m)</li> <li>1 high chair</li> <li>Electricity, 1 socket type 13 (230V, 10A, 2.3kW)*</li> <li>Spot lights</li> <li>Carpet (grey)</li> <li>1 conference pass</li> <li>Common meeting space</li> <li>Entry in exhibitor list on website with logo and link to company website</li> <li>Entry in Attendee Hub and app</li> <li>Company name on printed hall plan with rocket pictogram</li> </ul> | 1500 |