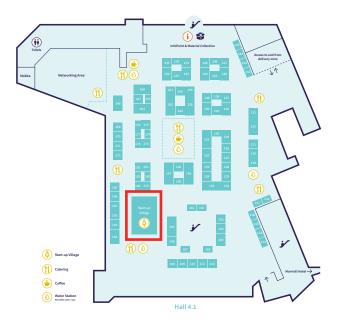

# Start-up Village

## Introduction

Following the success of the **Attention Agripreneur** programme at ABIM 2024, we are thrilled to announce an exciting new development for start-ups at ABIM 2025. We are delighted to offer a brand new area in a prime location, where we will proudly showcase the remarkable innovations in biocontrol and provide a fantastic platform for new small companies to thrive within the sector. We are committed to making this exhibition space as affordable as possible, ensuring that costs for start-ups are kept to a minimum.

### Location









### Offer

|                                          | Dimensions                                                                              | Included                                                                                                                                                                                                                                                                                                                                                                                                                                                                                                                            | CHF  |
|------------------------------------------|-----------------------------------------------------------------------------